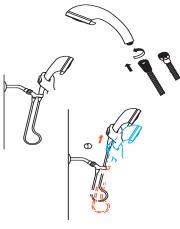

## ASSEMBLY INSTRUCTIONS:

- 1. Remove existing shower head from spout.
- 2. Screw diverter valve onto spout. (Include washer.) Be sure not to overtighten
- 3. Attach the hose to the bottom spout of the diverter valve.
- 4. Attach the Nova handheld shower to the other end of the hose as indicated in the picture (The shower head is equipped with a water saving washer so no extra washer is needed.)
- 5. Use the screws and mounting inserts to fasten the shower head holder bracket to the wall. (A drill may be needed for some shower wall surfaces.)