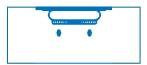

### WATER DRIP

Helps to save water and is an added reminder to turn water off at the faucet when your shower is complete