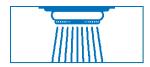

# **REGULAR SPRAY**

Controls water flow strength and provides a large spray



# **SHOWER SPRAY + MASSAGE**Soothing spray combined with invigorating massage



# SHOWER MASSAGE

Invigorating and helps sore muscles feel better



### WATER DRIP

Helps to save water and is an added reminder to turn water off at the faucet when your shower is complete



## SHOWER STOP

The stop function can help you save water when bathing

### **INCLUDES:**

- · Adjustable shower head
- Diverter valve
- 84" hose
- Wall mount (w/screws)





# **Nova Medical Products**

1470 Beachey Place Carson, CA 90746 USA

www.NovaMedicalProducts.com

Email:

in fo@Nova Medical Products.com

MADE IN CHINA

Client: Nova

Job: 9311-R Shower head

Trim: 4.5" x 7.25"

Bleed: .125"

Color:

side A: 4-color process

Contact