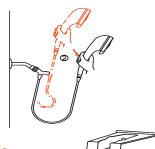

## ASSEMBLY INSTRUCTIONS:

- 1. Remove existing shower head from spout.
- 2. Screw diverter valve onto spout. (Include washer.) Be sure not to overtighten
- 3. Attach the hose to the bottom spout of the diverter valve.
- 4. Attach the Nova handheld shower to the other end of the hose as indicated in the picture (The shower head is equipped with a water saving washer so no extra washer is needed.)
- 5. Use the screws and mounting inserts to fasten the shower head holder bracket to the wall. (A drill may be needed for some shower wall surfaces.)