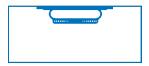

# **REGULAR SPRAY**

Controls water flow strength and provides a large spray



# **SHOWER SPRAY + MASSAGE**Soothing spray combined with invigorating massage



# SHOWER MASSAGE

Invigorating and helps sore muscles feel better



### WATER DRIP

Helps to save water and is an added reminder to turn water off at the faucet when your shower is complete



## SHOWER STOP

The stop function can help you save water when bathing

### **INCLUDES:**

- · Adjustable shower head
- Diverter valve
- 84" hose
- Wall mount (w/screws)





# **Nova Medical Products**

1470 Beachey Place Carson, CA 90746 USA

www.NovaMedicalProducts.com

Email:

in fo@Nova Medical Products.com

MADE IN CHINA

Client: Nova

Job: 9311-R Shower head

Trim: 4.5" x 7.25"

Bleed: .125"

Color:

side A: 4-color process

Contact: Tim Kimble 425 313 9076 tim@kimbledesign.com







## ASSEMBLY INSTRUCTIONS:

- 1. Remove existing shower head from spout.
- 2. Screw diverter valve onto spout. (Include washer.) Be sure not to overtighten
- 3. Attach the hose to the bottom spout of the diverter valve.
- 4. Attach the Nova handheld shower to the other end of the hose as indicated in