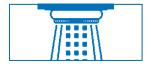

# **REGULAR SPRAY**

Controls water flow strength and provides a large spray



# **SHOWER SPRAY + MASSAGE**Soothing spray combined with invigorating massage



# SHOWER MASSAGE

Invigorating and helps sore muscles feel better



### WATER DRIP

Helps to save water and is an added reminder to turn water off at the faucet when your shower is complete



## SHOWER STOP

The stop function can help you save water when bathing

### **INCLUDES:**

- · Adjustable shower head
- Diverter valve
- 84" hose
- Wall mount (w/screws)





# **Nova Medical Products**

1470 Beachey Place Carson, CA 90746 USA

www.NovaMedicalProducts.com

Email:

in fo@Nova Medical Products.com

MADE IN CHINA

Client: Nova

Job: 9311-R Shower head

Trim: 4.5" x 7.25"

Bleed: .125"

Color:

side A: 4-color process

Contact: Tim Kimble 425 313 9076 tim@kimbledesign.com







## ASSEMBLY INSTRUCTIONS: