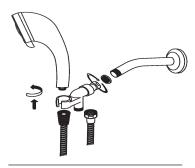

## ASSEMBLY INSTRUCTIONS:

- 1. Remove existing shower head from spout.
- 2. Screw diverter valve onto spout. (Include washer.) Be sure not to overtighten
- 3. Attach the hose to the bottom spout of the diverter valve.
- 4. Attach the Nova handheld shower to the other end of the hose as indicated in the picture (The shower head is equipped with a water saving washer so no extra washer is needed.)
- 5. Use the screws and mounting inserts to fasten the shower head holder bracket to the wall. (A drill may be needed for some shower wall surfaces.)